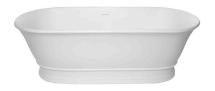

## Cambridge 174 x 76 TitanCast Solid Surface Freestanding Bath -**Gloss White** Code: CA1740TCB-GW