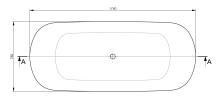

## Cambridge 174 x 76 TitanCast Solid Surface Freestanding Bath -**Gloss White** Code: CA1740TCB-GW

# **Specifications**

- Material: TitanCast Solid Surface
- Requires Waste: 40mm waste without overflow
- Optional TitanCast Pop-Up Waste is also available
- Bath Weight: 118kg
- Water capacity: 180 Litres/180kg
- Made in South Africa
- · Satin silk white and gloss white is stocked in Australia