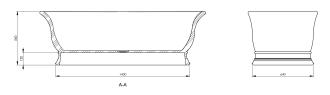

## Cambridge 174 x 76 TitanCast Solid Surface Freestanding Bath -**Gloss White** Code: CA1740TCB-GW

# **Specifications**

- Material: TitanCast Solid Surface
- Requires Waste: 40mm waste without overflow
- Optional TitanCast Pop-Up Waste is also available
- Bath Weight: 118kg
- Water capacity: 180 Litres/180kg
- Made in South Africa
- · Satin silk white and gloss white is stocked in Australia